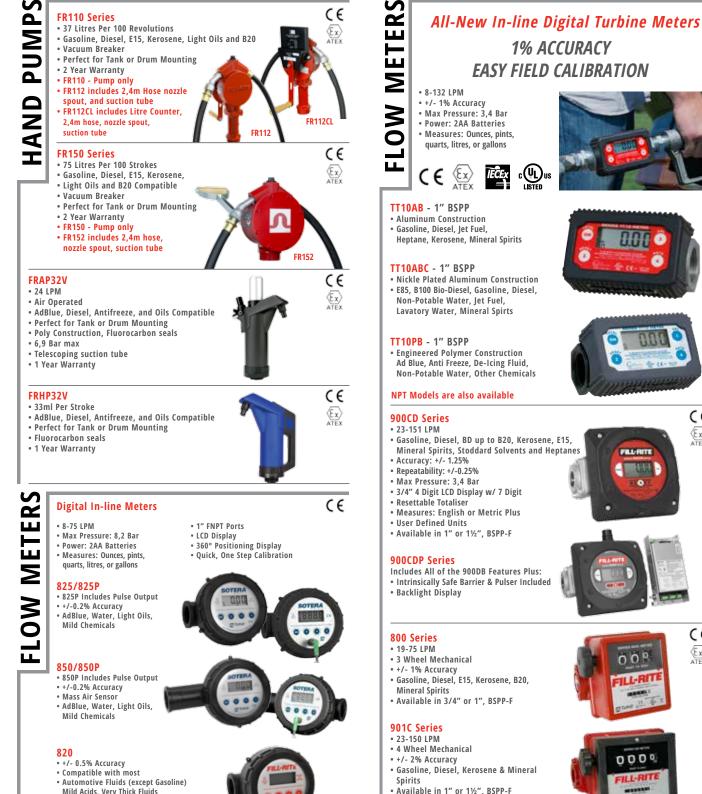

## **TS OVAL GEAR METERS**

Our TS Series meters are the standard in the Rotary Positive Displacement meter category. The accuracy and repeatability make this ideal for any environment. Mounted to a truck for bulk delivery, High Speed batching and unloading, Chemical and fertilizer transfer or delivery, the TS meters are compact, lightweight and easy to maintain. The unique oval gear design allows for compact mounting with minimal piping. The modular design allows flexibility in assembly for either mechanical registration or glandless pulse

| Materials: 316 Stain              | contact in chamber<br>s meter<br>rm" oval gear design<br>sssure for maximum flow<br>iless Steel with PTFE Seals<br>ium with Fluorocarbon Sea<br>8°C<br>r<br>bar | als New York                      |                                   |
|-----------------------------------|-----------------------------------------------------------------------------------------------------------------------------------------------------------------|-----------------------------------|-----------------------------------|
| TS10                              | TS15                                                                                                                                                            | TS20                              | TS30                              |
| <ul> <li>Up to 150 LPM</li> </ul> | <ul> <li>Up to 230 LPM</li> </ul>                                                                                                                               | <ul> <li>Up to 570 LPM</li> </ul> | <ul> <li>Up to 760 LPM</li> </ul> |
| • 1" BSPP                         | <ul> <li>1.5" BSPP<br/>or 150# RF bolted</li> </ul>                                                                                                             | • 2" BSPP<br>or 150# RF bolted    | • 3" 150# RF bolted               |