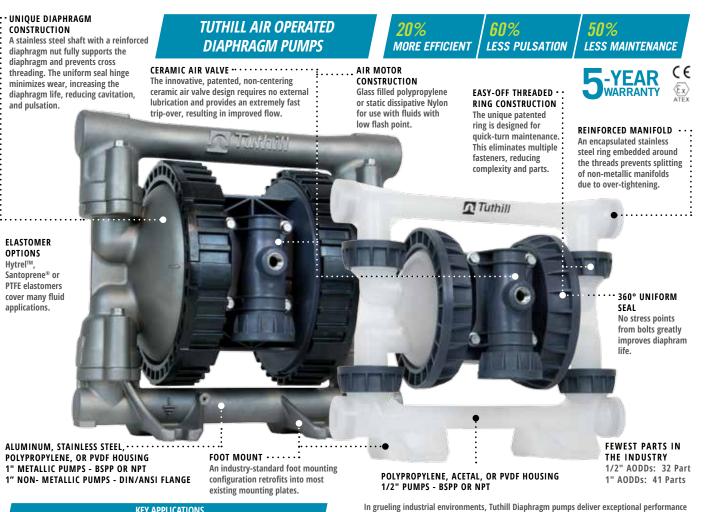

and Many Industrial Chemicals

CE FILL-RITE

CE Ex ATEX







0000



KEY APPLICATIONS AdBlue, Oil and lubes, Concrete additives, Industrial chemicals, Adhesives, windscreen-washer fluid, Inks and paints, Caustics and acids, and Agricultural chemicals.

## **TS OVAL GEAR METERS**

Our TS Series meters are the standard in the Rotary Positive Displacement meter category. The accuracy and repeatability make this ideal for any environment. Mounted to a truck for bulk delivery, High Speed batching and unloading, Chemical and fertilizer transfer or delivery, the TS meters are compact, lightweight and easy to maintain. The unique oval gear design allows for compact mounting with minimal piping. The modular design allows flexibility in assembly for either mechanical registration or glandless pulse

| Materials: 316 Stain              | contact in chamber<br>s mete