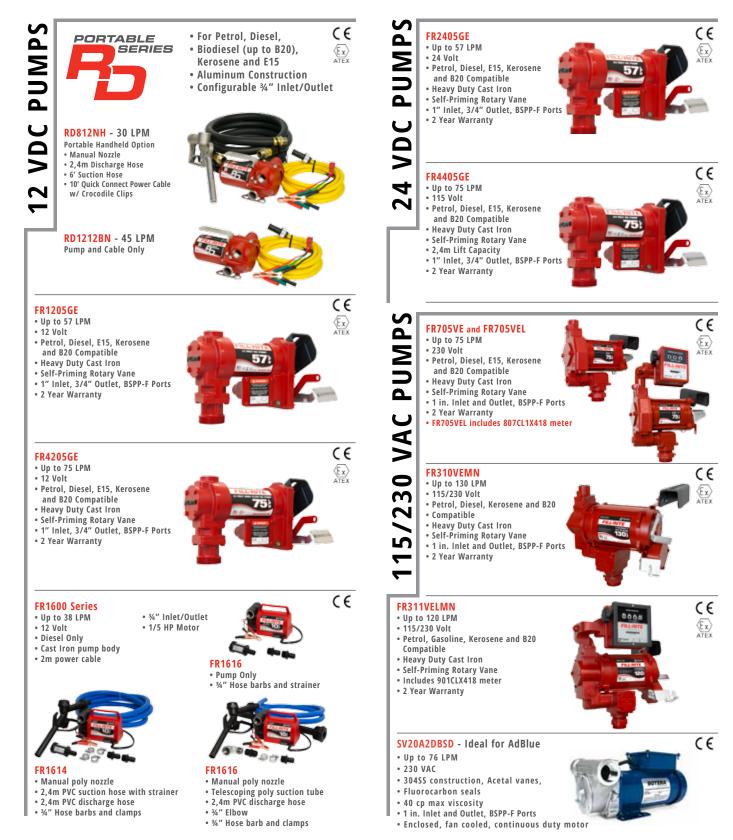

and Many Industrial Chemicals

CE FILL-RITE

CE Ex ATEX

0000

KEY APPLICATIONS AdBlue, Oil and lubes, Concrete additives, Industrial chemicals, Adhesives, windscreen-washer fluid, Inks and paints, Caustics and acids, and Agricultural chemicals.