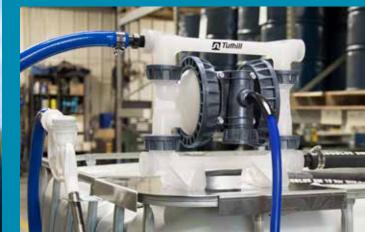

for years of dependable operation. The SP100 Series Air-Operated Double Diaphragm Pump can

be configured in materials that are resistant to industrial chemicals and is proven to provide

complete compatibility coverage for a wide range of fluids. With its extensive list of features.

the SP100 Series outperforms the competition time and time again.